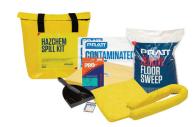

P/NO: SKH025

| CONTENTS                                      | SIZE          | P/NO       | AMT |
|-----------------------------------------------|---------------|------------|-----|
| ZEOLITE FLOOR<br>SWEEP                        | 15L           | FSZ15      | 1   |
| YELLOW<br>HAZCHEM BOOM                        | 1.2m          | BY420      | 1   |
| YELLOW<br>HAZCHEM<br>ABSORBENT<br>PAD 10 PACK | 300GSM        | APY300     | 1   |
| CONTAMINATED<br>WASTE BAG                     | 900x<br>600mm | SK-CWB     | 2   |
| GREEN NITRILE<br>GLOVES                       | XL            | SK-RNF15XL | 1   |
|                                               |               |            |     |