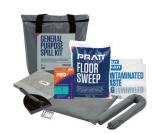

## **AUS LIGHT VEHICLE KITS**

PRATT LIGHT VEHICLE SPILL KITS CAN BE EASILY STORED IN YOUR VEHICLE AND ARE MOBILE FOR ANY WORKSITE. THEY ARE IDEAL FOR SPILLS WHICH REQUIRE A QUICK RESPONSE.

P/NO: SK0F025