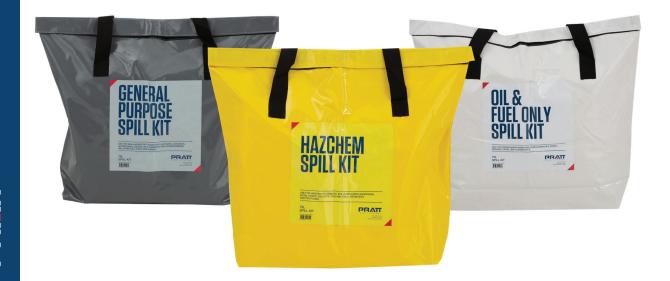

## **AUS LIGHT VEHICLE KITS**

PRATT LIGHT VEHICLE SPILL KITS CAN BE EASILY STORED IN YOUR VEHICLE AND ARE MOBILE FOR ANY WORKSITE. THEY ARE IDEAL FOR SPILLS WHICH REQUIRE A QUICK RESPONSE.

P/NO: SK0F025