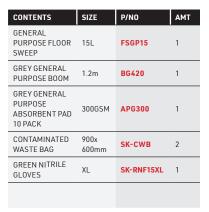

| CONTENTS                                             | SIZE          | P/NO       | AMT |
|------------------------------------------------------|---------------|------------|-----|
| GENERAL<br>PURPOSE FLOOR<br>SWEEP                    | 15L           | FSGP15     | 1   |
| WHITE OIL &<br>FUEL ONLY<br>BOOM                     | 1.2m          | BW420      | 1   |
| WHITE OIL &<br>FUEL ONLY<br>ABSORBENT PAD<br>10 PACK | 300GSM        | APW300     | 1   |
| CONTAMINATED<br>WASTE BAG                            | 900x<br>600mm | SK-CWB     | 2   |
| GREEN NITRILE<br>GLOVES                              | XL            | SK-RNF15XL | 1   |
|                                                      |               |            |     |